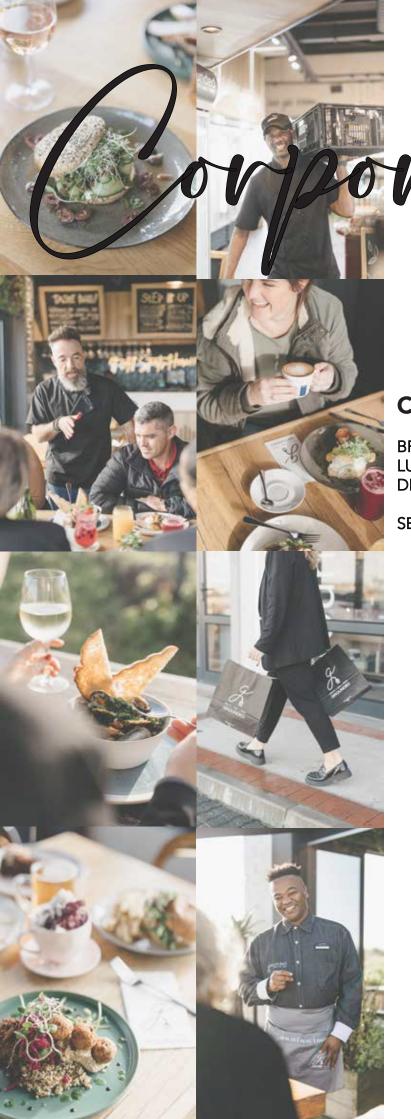

# **CORPORATE:**

**BREAKFAST** - R350 PER PERSON **LUNCH** - R550 PER PERSON **DINNER** - R750 PER PERSON

**SERVICE FEE** - R2500 PER DAY

IT IS IMPORTANT TO NOTE THAT THE FEATURED OPTIONS ARE MERELY A GUIDELINE OR SUGGESTION. WE ARE ABLE TO CUSTOM DESIGN YOUR MENU TO YOUR SPECIFIC REQUIREMENTS.